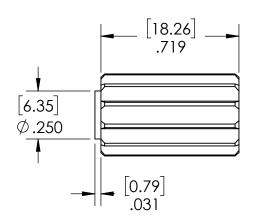

| FIRST Robotics - FRC Sheet 1 of S | <br>of 1 |
|--------------------------------------------------------------------------------------------------------------------------------------------------------------------------------------------------------------------------------------------------------------------------------------------------------------------------------------------------------------------------------------------------------------------------------------------------------------------------------------------------------------------------------------------------------------------------------------------------------------------------------------------------------------------------------------------------------------------------------------------------------------------------------------------------------------------------------------------------------------------------------------------------------------------------------------------------------------------------------------------------------------------------------------------------------------------------------------------------------------------------------------------------------------------------------------------------------------------------------------------------------------------------------------------------------------------------------------------------------------------------------------------------------------------------------------------------------------------------------------------------------------------------------------------------------------------------------------------------------------------------------------------------------------------------------------------------------------------------------------------------------------------------------------------------------------------------------------------------------------------------------------------------------------------------------------------------------------------------------------------------------------------------------------------------------------------------------------------------------------------------------|----------|
|                                                                                                                                                                                                                                                                                                                                                                                                                                                                                                                                                                                                                                                                                                                                                                                                                                                                                                                                                                                                                                                                                                                                                                                                                                                                                                                                                                                                                                                                                                                                                                                                                                                                                                                                                                                                                                                                                                                                                                                                                                                                                                                                |          |
| Dwg No Web-WCP-0739                                                                                                                                                                                                                                                                                                                                                                                                                                                                                                                                                                                                                                                                                                                                                                                                                                                                                                                                                                                                                                                                                                                                                                                                                                                                                                                                                                                                                                                                                                                                                                                                                                                                                                                                                                                                                                                                                                                                                                                                                                                                                                            |          |
| Description 12T Steel Gear (32 DP, RS775 Mo                                                                                                                                                                                                                                                                                                                                                                                                                                                                                                                                                                                                                                                                                                                                                                                                                                                                                                                                                                                                                                                                                                                                                                                                                                                                                                                                                                                                                                                                                                                                                                                                                                                                                                                                                                                                                                                                                                                                                                                                                                                                                    | tor)     |