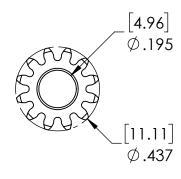

| FIRST Robotics - FRC Sheet 1 of S | <br>of 1 |
|--------------------------------------------------------------------------------------------------------------------------------------------------------------------------------------------------------------------------------------------------------------------------------------------------------------------------------------------------------------------------------------------------------------------------------------------------------------------------------------------------------------------------------------------------------------------------------------------------------------------------------------------------------------------------------------------------------------------------------------------------------------------------------------------------------------------------------------------------------------------------------------------------------------------------------------------------------------------------------------------------------------------------------------------------------------------------------------------------------------------------------------------------------------------------------------------------------------------------------------------------------------------------------------------------------------------------------------------------------------------------------------------------------------------------------------------------------------------------------------------------------------------------------------------------------------------------------------------------------------------------------------------------------------------------------------------------------------------------------------------------------------------------------------------------------------------------------------------------------------------------------------------------------------------------------------------------------------------------------------------------------------------------------------------------------------------------------------------------------------------------------|----------|
|                                                                                                                                                                                                                                                                                                                                                                                                                                                                                                                                                                                                                                                                                                                                                                                                                                                                                                                                                                                                                                                                                                                                                                                                                                                                                                                                                                                                                                                                                                                                                                                                                                                                                                                                                                                                                                                                                                                                                                                                                                                                                                                                |          |
| Dwg No Web-WCP-0739                                                                                                                                                                                                                                                                                                                                                                                                                                                                                                                                                                                                                                                                                                                                                                                                                                                                                                                                                                                                                                                                                                                                                                                                                                                                                                                                                                                                                                                                                                                                                                                                                                                                                                                                                                                                                                                                                                                                                                                                                                                                                                            |          |
| Description 12T Steel Gear (32 DP, RS775 Mo                                                                                                                                                                                                                                                                                                                                                                                                                                                                                                                                                                                                                                                                                                                                                                                                                                                                                                                                                                                                                                                                                                                                                                                                                                                                                                                                                                                                                                                                                                                                                                                                                                                                                                                                                                                                                                                                                                                                                                                                                                                                                    | tor)     |