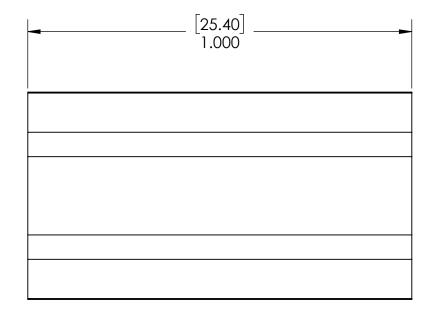

| ŀ | ~~  | Description | WCP-1118 - 8mm SplineXS to 1/2" Rounded Hex Adapter (1" WD) |                   |                   |  |  |  |
|---|-----|-------------|-------------------------------------------------------------|-------------------|-------------------|--|--|--|
|   | WCP | Dwg No      | Web-SplineXS Adapters                                       |                   |                   |  |  |  |
|   |     | Project     | FIRST Robotics - FR                                         | RC.               | Sheet 1 of 1      |  |  |  |
|   |     | Release     | 10/11/2023                                                  | ALL DIMENSIONS AR | E IN INCHES [MM]. |  |  |  |