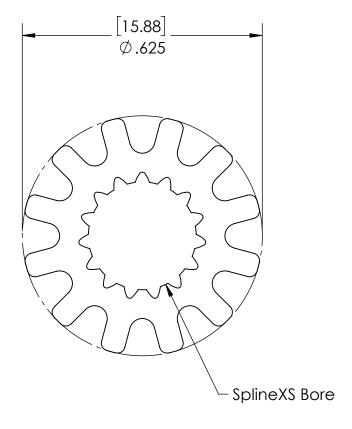

| ľ | ~~  | Description | WCP-1021 - 8mm SplineXS to 3D Print Adapter (1/4" WD |  |                   |  |  |  |
|---|-----|-------------|------------------------------------------------------|--|-------------------|--|--|--|
| • | WCP | Dwg No      | Dwg No Web-SplineXS Adapters                         |  |                   |  |  |  |
|   |     | Project     | FIRST Robotics - FRC                                 |  | Sheet 1 of 1      |  |  |  |
|   | ~~  | Release     | 10/11/2023 <b>ALL DIMENSIONS AR</b>                  |  | E IN INCHES [MM]. |  |  |  |