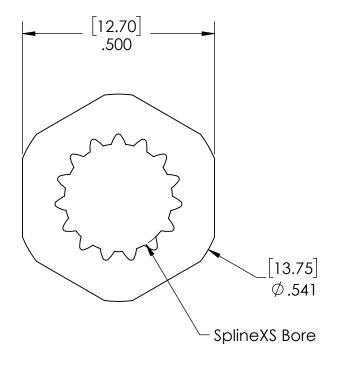

| ŀ | ~~  | Description | WCP-1118 - 8mm SplineXS to 1/2" Rounded Hex Adapter (1" WD) |                   |                   |  |  |  |
|---|-----|-------------|-------------------------------------------------------------|-------------------|-------------------|--|--|--|
|   | WCP | Dwg No      | Web-SplineXS Adapters                                       |                   |                   |  |  |  |
|   |     | Project     | FIRST Robotics - FR                                         | RC.               | Sheet 1 of 1      |  |  |  |
|   |     | Release     | 10/11/2023                                                  | ALL DIMENSIONS AR | E IN INCHES [MM]. |  |  |  |