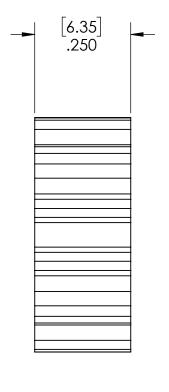

| ľ | ~~  | Description | WCP-1021 - 8mm SplineXS to 3D Print Adapter (1/4" WD |  |                   |  |  |  |
|---|-----|-------------|------------------------------------------------------|--|-------------------|--|--|--|
| • | WCP | Dwg No      | Dwg No Web-SplineXS Adapters                         |  |                   |  |  |  |
|   |     | Project     | FIRST Robotics - FRC                                 |  | Sheet 1 of 1      |  |  |  |
|   | ~~  | Release     | 10/11/2023 <b>ALL DIMENSIONS AR</b>                  |  | E IN INCHES [MM]. |  |  |  |