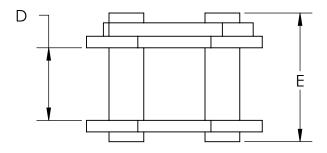

WWW.WCPRODUCTS.COM

| Part #   | Α    | В    | С    | D    | Е    | F    |
|----------|------|------|------|------|------|------|
| WCP-0766 | .250 | .236 | .472 | .125 | .205 | .385 |
| WCP-0772 | .375 | .348 | .701 | .188 | .292 | .500 |
| WCP-0769 | .250 | .236 | .472 | .125 | .227 | .397 |