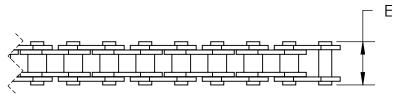

| Part #   | Α    | В    | С    | D    | Е    |
|----------|------|------|------|------|------|
| WCP-0765 | .250 | .208 | .458 | .189 | .335 |
| WCP-0771 | .375 | .306 | .680 | .292 | .500 |
| WCP-0768 | .250 | .208 | .458 | .211 | .389 |