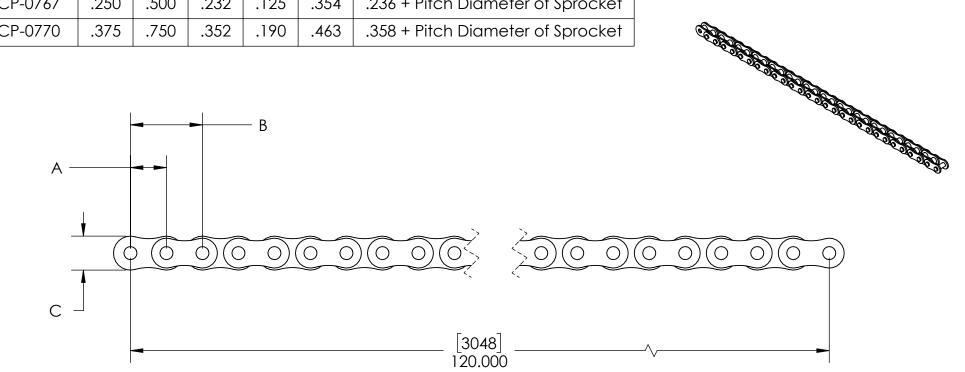

| Part #   | Α    | В    | С    | D    | Е    | Outer Diameter                    |  |
|----------|------|------|------|------|------|-----------------------------------|--|
| WCP-0764 | .250 | .500 | .232 | .125 | .307 | .236 + Pitch Diameter of Sprocke  |  |
| WCP-0767 | .250 | .500 | .232 | .125 | .354 | .236 + Pitch Diameter of Sprocket |  |
| WCP-0770 | .375 | .750 | .352 | .190 | .463 | .358 + Pitch Diameter of Sprocket |  |

| ~   | Description | Roller Chair        | n (10 ft)         |                   |  |  |
|-----|-------------|---------------------|-------------------|-------------------|--|--|
| WED | Dwg No      | Roller Chain        |                   |                   |  |  |
| WCP | Project     | FIRST Robotics - FR | RC                | Sheet 1 of 1      |  |  |
| ~   | Release     | 5/24/2023           | ALL DIMENSIONS AR | E IN INCHES [MM]. |  |  |