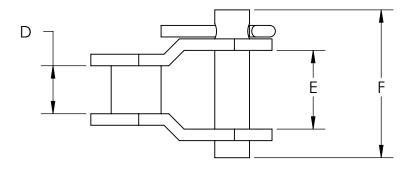

WWW.WCPRODUCTS.COM

| Part #   | Α    | В    | С    | D    | Е    | F    |
|----------|------|------|------|------|------|------|
| WCP-0766 | .250 | .236 | .472 | .125 | .205 | .385 |
| WCP-0772 | .375 | .348 | .701 | .188 | .292 | .500 |
| WCP-0769 | .250 | .236 | .472 | .125 | .227 | .397 |