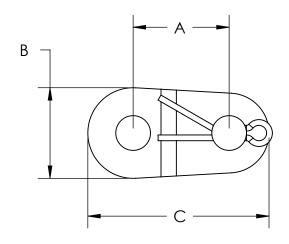

| WCP | Description | Master Links                   | S                                  |  |  |  |
|-----|-------------|--------------------------------|------------------------------------|--|--|--|
|     | Dwg No      | <sup>Nwg No</sup> Roller Chain |                                    |  |  |  |
|     | Project     | FIRST Robotics - FR            | Sheet 1 of 1                       |  |  |  |
|     | Release     | 5/24/2023                      | ALL DIMENSIONS ARE IN INCHES [MM]. |  |  |  |