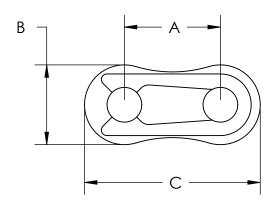

| Part #   | Α    | В    | С    | D    | Е    |
|----------|------|------|------|------|------|
| WCP-0765 | .250 | .208 | .458 | .189 | .335 |
| WCP-0771 | .375 | .306 | .680 | .292 | .500 |
| WCP-0768 | .250 | .208 | .458 | .211 | .389 |