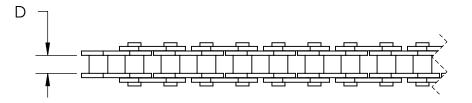

WWW.WCPRODUCTS.COM

| Part #   | Α    | В    | С    | D    | Е    | F    |
|----------|------|------|------|------|------|------|
| WCP-0766 | .250 | .236 | .472 | .125 | .205 | .385 |
| WCP-0772 | .375 | .348 | .701 | .188 | .292 | .500 |
| WCP-0769 | .250 | .236 | .472 | .125 | .227 | .397 |