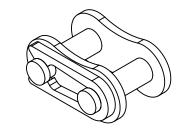

| WCP | Description | Master Links                   | S                                  |  |  |  |
|-----|-------------|--------------------------------|------------------------------------|--|--|--|
|     | Dwg No      | <sup>Nwg No</sup> Roller Chain |                                    |  |  |  |
|     | Project     | FIRST Robotics - FR            | Sheet 1 of 1                       |  |  |  |
|     | Release     | 5/24/2023                      | ALL DIMENSIONS ARE IN INCHES [MM]. |  |  |  |